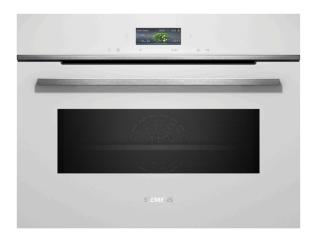

# iQ700, Built-in compact oven with microwave function, 60 x 45 cm, White CM724G1W1

#### Technical Data

Type of micro-wave oven : MW-Combi

Type of control : Electronic Color / Material Front : White Dimensions : 455 x 594 x 548 mm

Cavity dimensions : 237.0 x 480 x 392.0 mm Length electrical supply cord : 150.0 cm

# Design:

- Touchcontrol
- Cavity inner surface: enamel

# Comfort:

- Oven Assistant with Voice Control
- TFT-Touchdisplay
- electronic clock
- Temperature proposal
- Actual temperature display Optical temperature control
- Drop down door
- $\bullet$  softMove for gentle opening and closing of the oven door
- cookControl Pro
- LED illumination, Independent oven interior light button
- Integral cooling fan
- Home Connect ready on Wi-Fi