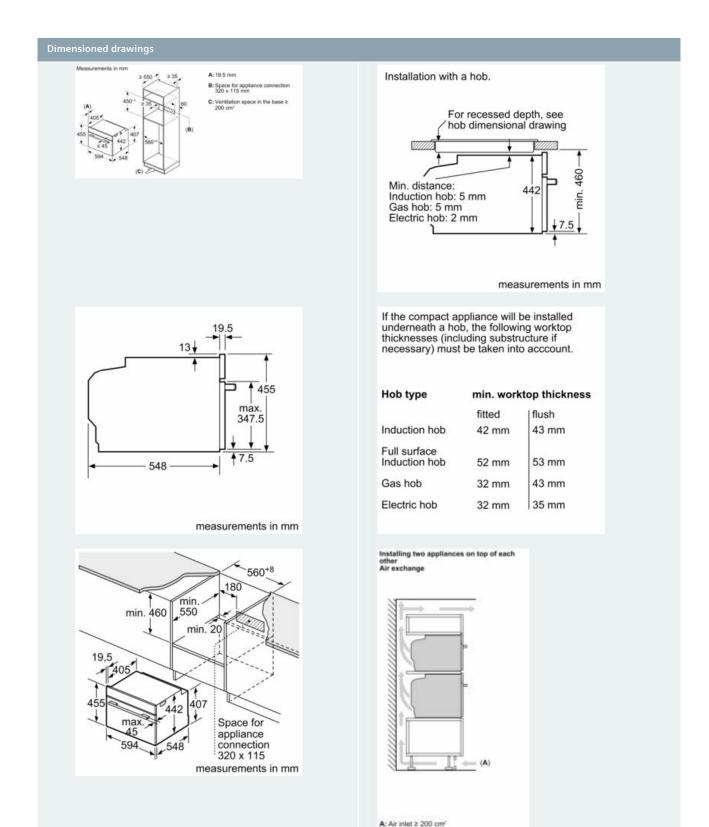

# Dimensions

- Appliance dimension (HxWxD): 455 mm x 594 mm x 548 mm
- Niche dimension (HxWxD): 450 mm 455 mm x 560 mm 568 mm x 550 mm
- "Please reference the built-in dimensions provided in the installation drawing"