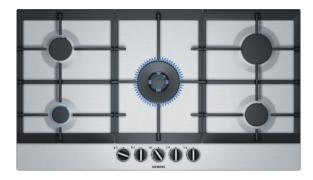

### iQ500 EC9A5RB90 90 cm, Gas hob with integrated controls, Stainless steel

# Gas cooktop with stepFlame Technology for precise flame control in nine steps.

- ✓ stepFlame Technology: precise heat control with nine different flame steps.
- ✓ The dual wok burner with dual flame system and 5 kW of power is ideal for a wide variety of foods, even in large quantities.
- $\checkmark$  High-quality materials and workmanship continuous cast-iron pan supports.
- ✓ Comfortable usage due to high quality sword knobs.
- ✓ A Siemens hob with a uniquely beautiful stainless-steel surface design.

#### Power and size:

- 5 Gas burners
- Dual wok burner
- 1 rapid, 2 standard, 1 economy, 1 Wok burner
- Left rear: Standard burner 1.75 KW
- Right rear: Rapid burner 3 KW
- Center: Wok burner 5 KW
- Left front: Economy burner 1 KW
- Right front: Standard burner 1.75 KW