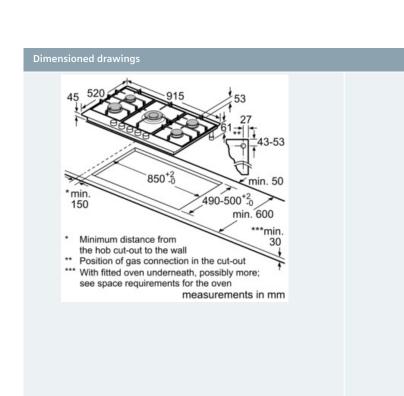

Required niche size for installation (HxWxD): 45 x 850-852 x 490-502

Width (mm): 915

Dimensions of the product (mm) :  $45 \times 915 \times 520$ 

Net weight (kg): 15.0 Gross weight (kg): 17.0 Residual heat indicator: without Location of control panel: Hob front Basic surface material: Stainless steel Color of surface: Stainless steel Color of frame: Stainless steel Approval certificates: CE