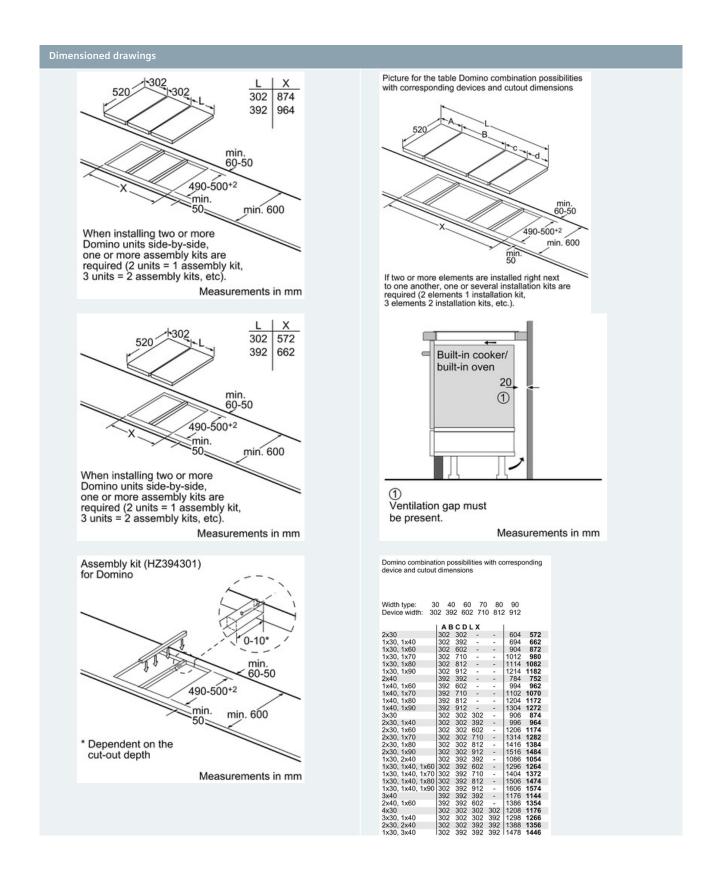

### Measurements:

- Installation measurements: 270 mmx490 mm
- Length wire connection: 110 cmMin. worktop thickness: 30 mm
- Connection cable (1.1 M )

## Accessories

• Installation set to install 2 Dominos side by side