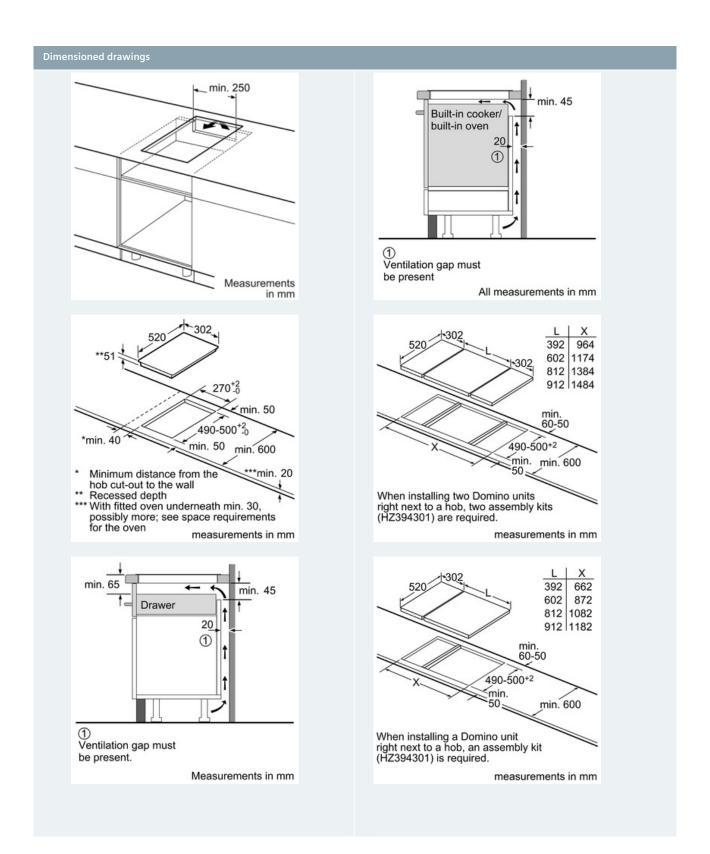

### **Technical Data**

Product name/family : Vario/Domino cooking zone cera Built-in / Free-standing : CONSTR\_TYPE.Built-in

Source of energy : Electric

Total number of positions that can be used at the same time : 2 Required niche size for installation (HxWxD) :  $51 \times 270 \times 490-500$ 

Width (mm): 302

Dimensions of the product (mm): 51 x 302 x 520

Net weight (kg): 8.0 Gross weight (kg): 9.0

Residual heat indicator : Separate Location of control panel : Hob front Basic surface material : Ceramic Color of surface : Black, Stainless steel Color of frame : Stainless steel Approval certificates : AENOR, CE Length electrical supply cord (cm) : 110

### Measurements:

- Installation measurements: 270 mmx490 mm
- Length wire connection: 110 cmMin. worktop thickness: 30 mm
- Connection cable (1.1 M )

## Accessories

• Installation set to install 2 Dominos side by side