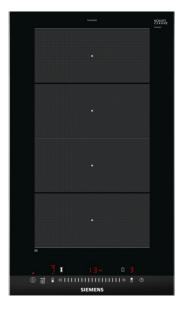

Induction cooktop with innovative features that enable highly flexible cooking in any situation.

✓ powerMove Plus enables intuitive control thanks to three heating zones with different temperatures – activated by touch.

### Design:

- New design (of printing)
- SE Top Frame
- Glass ceramic without decor
- Flex zone
- Can be combined with all hobs in comfort design

### Comfort:

- 2 induction cooking zones
- Switch off timer for every cooking zone Timer Count-up timer
- Energy efficiency display

## Power and size:

 Cooking Zones: 1 x Ø 400 mmx210 mm, 3.3 KW (max. Power levels 3.7 KW) Induction or 2 x Ø 210 mm, 2.2 KW (max. Power levels 3.7 KW) Induction

### Environment+safety:

- Automatic pan recognition sensor powerManagement Function
  Safety switch-off
  Childproof lock
  Wipe protection function
- Digital 2-step Residual heat indicator
- Main switch
- reStart Function
- quickStart Function
- powerMove Plus