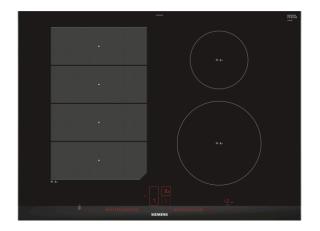

### Design:

- SE Top Frame
- Flex zone
- 70cm cooktop suitable for 60cm cutout

#### Comfort:

- 4 Induction cooking zones
- Energy consumption display
- Cable included
- Dual lightSlider touch control
- 17 power levels
- Switch off timer for every cooking zone
- Timer
- Count-up timer

## Power and size:

Cooking zones: 1 x Ø 380 mmx240 mm, 3.3 KW (max. Power levels 3.7 KW) Induction or 2 x Ø 190 mm, 2.2 KW (max. Power levels 3.7 KW) Induction; 1 x Ø 145 mm, 1.4 KW (max. Power levels 2.2 KW) Induction; 1 x Ø 210 mm, 2.2 KW (max. Power levels 3.7 KW) Induction