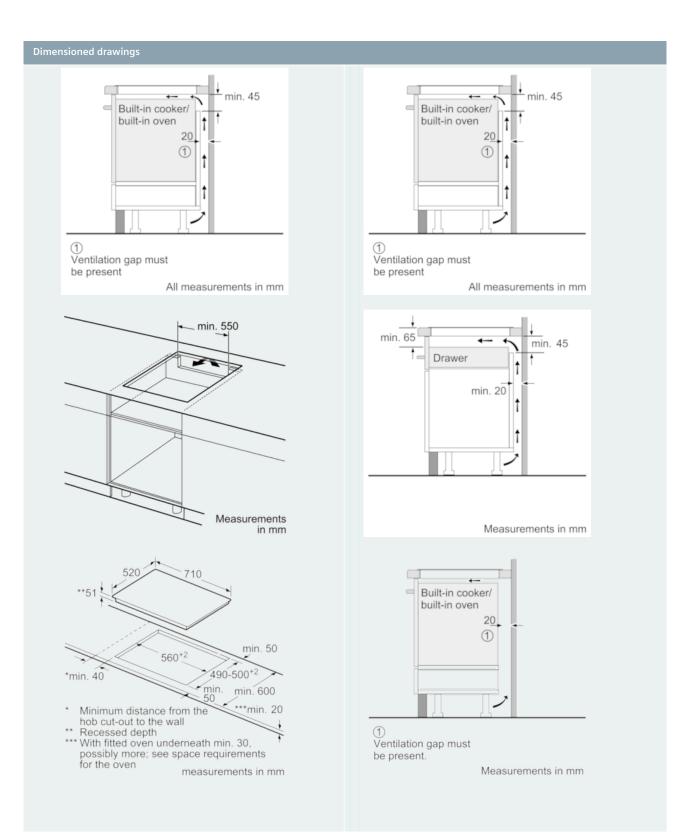

## **Technical Data**

Product name/family : Cooking zone ceramic Construction type : Built-in Energy input : Electric Total number of positions that can be used at the same time : 4 Required niche size for installation (HxWxD) : 51 x 560-560 x 490-500 Width of the product (mm): 710 Dimensions of the product (mm) : 51 x 710 x 520 Dimensions of the packed product (HxWxD) (mm) : 126 x 953 x 608 Net weight (kg) : 14.4 Gross weight (kg): 16.0 Residual heat indicator : Separate Location of control panel : Hob front Basic surface material : Ceramic Color of surface : Alu, brushed, Black Color of frame : Alu, brushed Approval certificates : AENOR, CE Length electrical supply cord (cm) : 110 EAN code : 4242003716908 Electrical connection rating (W): 7400 Voltage (V) : 220-240 Frequency (Hz): 50; 60

#### Measurements:

- Installation measurements: 560 mmx490 mm
- Connection cable (1.1 M )
- Length wire connection: 110 cm
- Min. worktop thickness: 30 mm