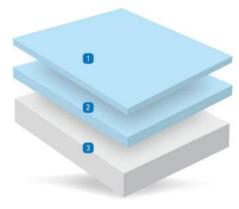

## Memory Gel 500

- 1. Mlily Quilted Gel-Memory Foam. Our sleep scientists crafted a layer of specially quilted Comfort Memory Foam infused with our Mlily Cooling Gel for an adaptive, more refreshing feel. 2 cm
- **2. Mlily Gel-Memory Foam.** We've added a second layer of our Gel-Memory Foam for increased comfort and pressure relief. 3 cm
- **3.** Flex Support Foam. We've added a bottom layer of our Flex Support Foam to provide you with that extra level of support you need to sleep more completely. 15 cm