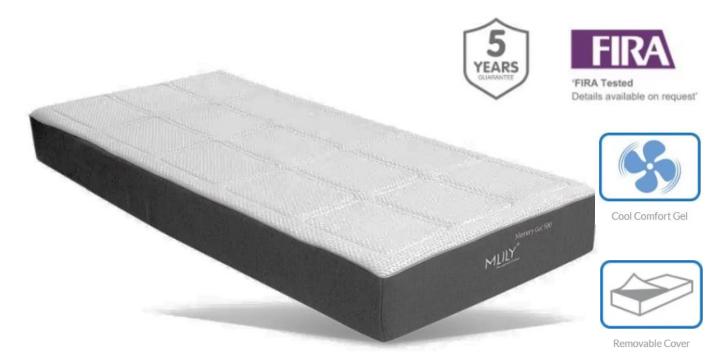

THE ATRIUM

MALTA'S LARGEST HOME FURNISHING STORE

www.theatrium.com.mt

## Memory Gel 500





- 1. Mlily Quilted Gel-Memory Foam. Our sleep scientists crafted a layer of specially quilted Comfort Memory Foam infused with our Mlily Cooling Gel for an adaptive, more refreshing feel. 2 cm
- **2. Mlily Gel-Memory Foam.** We've added a second layer of our Gel-Memory Foam for increased comfort and pressure relief. 3 cm
- **3.** Flex Support Foam. We've added a bottom layer of our Flex Support Foam to provide you with that extra level of support you need to sleep more completely. 15 cm



## **Certifications:**