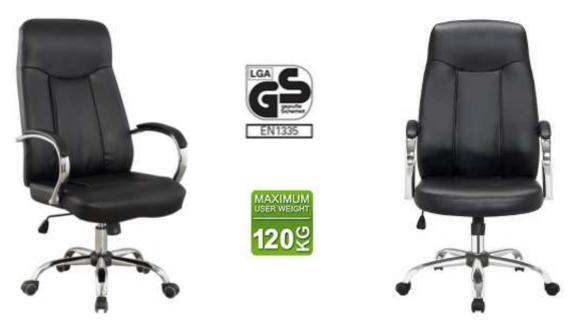

## **Product Description**

Manager Chair with padded armrests, high back, fixed headrest and nylon castor-wheels for low noise on hard floors.

| Seat width:                 | 50 cm                                                                               |
|-----------------------------|-------------------------------------------------------------------------------------|
| Foot type:                  | Nylon castors                                                                       |
| Frame colour:               | Chrome                                                                              |
| Height adjustment:          | Yes (+/- 8cm adjustment)                                                            |
| Supplied flat-packed.       | Assembly required.                                                                  |
| Upholstery Type:            | Fabric                                                                              |
| Upholstery Colour:          | Black                                                                               |
| Maximum User Weight: 120 Kg |                                                                                     |
| Width (cm):                 | 58 cm                                                                               |
| Height (cm):                | 113-121 cm                                                                          |
| Depth (cm):                 | 66 cm                                                                               |
| Care instructions:          | Wipe surfaces with a slightly damp cloth and then wipe dry with an absorbent cloth. |
| Warranty:                   | 2 Years                                                                             |