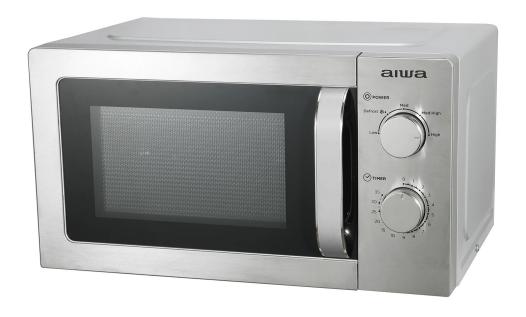

## STAINLESS STEEL MICROWAVE OVEN WITH 20L. 700W

## **FEATURES**

- 20L capacity & 700W power with Mechanical Controls.
- Stainless Steel Front Panel with Transparent Viewing Window.
- EASY CLEAN Stone Enamel cooking compartment with Powder coated rear housing.Ç
- Chrome Plated Rotary Microwave Power Controller with 5-Levels including Defrost function.
- Built-In Door Handle for easy opening of cooking compartment.
- Rotary mechanical timer with 35 minutes maximum setting (Chrome Plated).
- With 25.5cm Diameter Glass Turntable Plate.
- Bright white LED interior compartment lighting for energy saving.
- Notification Bell to announce end of each cooking cycle.
- Heavy Duty 1.0m AC-Cord with moulded AC-Plug for extra safety and convenience.
- Dimensions: 455 x 261 x 351 cm.
- Weight: 10.4 kg