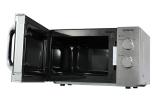

## STAINLESS STEEL MICROWAVE OVEN WITH 20L. 700W

## **FEATURES**

- 20L capacity & 700W power with Mechanical Controls.
- Stainless Steel Front Panel with Transparent Viewing Window.
- EASY CLEAN Stone Enamel cooking compartment with Powder coated rear housing.Ç
- Chrome Plated Rotary Microwave Power Controller with 5-Levels including Defrost function.
- Built-In Door Handle for easy opening of cooking compartment.
- Rotary mechanical timer with 35 minutes maximum setting (Chrome Plated).
- With 25.5cm Diameter Glass Turntable Plate.
- Bright white LED interior compartment lighting for energy saving.
- Notification Bell to announce end of each cooking cycle.
- Heavy Duty 1.0m AC-Cord with moulded AC-Plug for extra safety and convenience.
- Dimensions: 455 x 261 x 351 cm.
- Weight: 10.4 kg