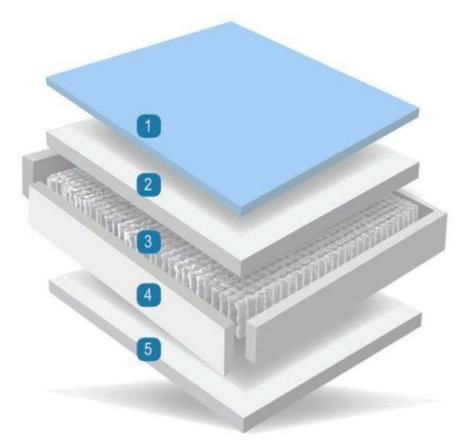

## GLOBAL PARTNER OF MANCHESTER UNITED

- 1. Mlily Quilted Memory Foam. Our Mlily Memory Foam is infused with our Cooling Gel and specially quilted to mould to your natural body contours. 2 cm
- **2. Flex Comfort Foam.** We've added a layer of our Flex Comfort Foam to further adapt to your body's sleep needs, creating a more comfortable, supportive feel. 4 cm
- **3. Pocket Springs**. It's one thing to have Memory Foam it's another to carefully layer in pocket springs. 1000 of our firm *Memory* spring series form the core of this mattress. 16 cm (2.0 mm)
- **4. Memory Support Border.** Our Memory Support Border is built to provide corner to corner support, relieving the natural pressure of your body weight.
- **5. Flex Support Foam.** We've added a base layer of our custom Flex Support Foam to provide you with that extra level of support to help you recover quicker and sleep more completely. 3cm