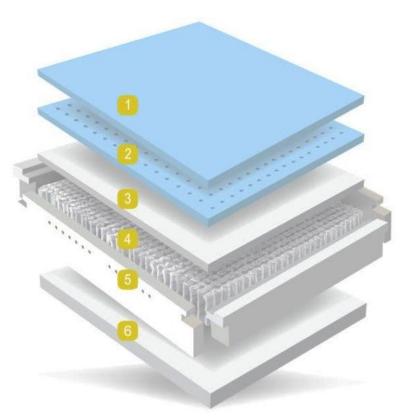

## **Certifications:**

THE ATRIUM

MALTA'S LARGEST HOME FURNISHING STORE

www.theatrium.com.mt

- 1. Quilted Cloud Gel-Memory
  Foam. Our Gel-Infused Cloud Memory
  Foam is specially quilted to align your
  spine and mould to your body's natural
  contours. 2 cm
- 2. Mlily Cloud Gel-Memory Foam. Our Mlily cooling Gel is infused into our aerodynamically designed Cloud Memory Foam, creating a cooler, breathable sleep surface that adapts to you. 2 cm
- 3. Flex Comfort Foam. Our Flex Comfort Foam adds another layer of comfort to create a more supple feel. 3 cm
- **4.** Pocket Springs. It's one thing to have memory foam it's another to carefully layer in pocket springs. 1000 of our firmer Ortho-springs bring out the performance of this mattress, helping to ease back and joint pain.
- 5. Airtech Border. Our aerodynamic border is fitted to keep air-flow consistent, helping you stay cooler and get to sleep faster. It's also built with specially moulded joints to keep support even, from the centre to the very edges of your mattress.
- **6.** Flex Ortho Support Foam. We've added a final layer of our custom Flex Support Ortho Foam to provide you with a firmer layer of support to help you recover quicker and sleep more completely. 4 cm