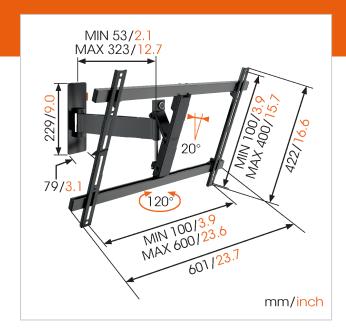

### **Specifications**

Product type number W52080
Article number (SKU) 8452080
Colour Black

EAN single box 8712285326905

Product size L TÜV certified Yes

Tilt up to 20°

Turn Motion (up to 120°)

Guarantee Lifetime
Min. screen size (inch) 40
Max. screen size (inch) 65
Max. weight load (kg) 30

Min. hole pattern 100mm x 100mm Max. hole pattern 600mm x 400mm

Max. bolt sizeM8Max. height of interface (mm)422Max. width of interface (mm)601Max. distance to the wall (mm)320Min. distance to the wall (mm)55Number of pivot points2