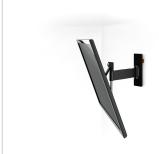

#### **Key Benefits**

- Easily level your TV even after installation
- Guide your cables
- Simply Smart Value: Great comfort for an affordable price
- Smoothly turn your TV up to 120°
- Tilt (up to 20°) to avoid reflections

### For large TVs up to 65 inch (165 cm)

The W52080 TV wall mount is suitable for 40 to 65 inch (101 to 165 cm) TVs. It provides safe and secure mounting for TVs up to 30 kg (66 lbs). Create the optimal viewing angle Choose the W52080 TV wall mount for great flexibility. Mount your TV in a handy out-of-the-way spot on the wall and enjoy an excellent viewing experience - in your kitchen, an office or a bedroom. Swing your TV away from the wall and tilt it for the perfect view.