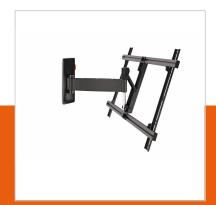

#### **Key Benefits**

- Easily level your TV even after installation
- Guide your cables
- Simply Smart Value: Great comfort for an affordable price
- Smoothly turn your TV up to 120°
- Tilt (up to 20°) to avoid reflections

### For large TVs up to 65 inch (165 cm)

The W52080 TV wall mount is suitable for 40 to 65 inch (101 to 165 cm) TVs. It provides safe and secure mounting for TVs up to 30 kg (66 lbs). Create the optimal viewing angle Choose the W52080 TV wall mount for great flexibility. Mount your TV in a handy out-of-the-way spot on the wall and enjoy an excellent viewing experience - in your kitchen, an office or a bedroom. Swing your TV away from the wall and tilt it for the perfect view.