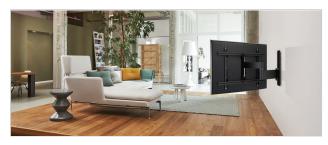

### For large TVs up to 65 inch (165 cm)

The W53080 TV wall mount is suitable for 40 to 65 inch (101 to 165 cm) TVs. It provides safe and secure mounting for TVs up to 30 kg (66 lbs). Watching TV from your favourite places Do you find yourself wanting to watch TV from several places in your room? The W53080 full-motion mount from Vogel's helps you do that. Enjoy your favourite series from the couch at night, and then turn the TV for the perfect view of the morning news at the breakfast table.

#### The W-series: smart, secure and reliable

There are so many ways that watching TV can make your life more interesting. Following along with a cooking show, or enjoying an episode of your go-to show while doing paperwork. The Vogel's W-series TV brackets help you do so, with a quality build and clean finish. Smart, secure and reliable. A complete solution for your electronics Store your entertainment equipment neatly under your TV with one of Vogel's TV mounting accessories. Game console, Blu-ray player and remote controls, all neatly put away.