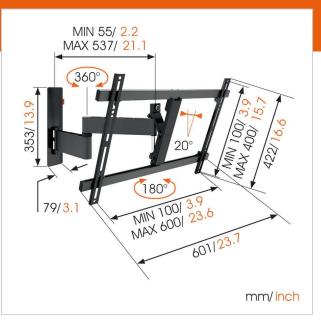

#### **Key Benefits**

- Easily level your TV even after installation
- Guide your cables
- Simply Smart Value: Great comfort for an affordable price
- Smoothly turn your TV up to 180°
- Tilt (up to 20°) to avoid reflections

# **Specifications**

| Product type number             | W53080        |
|---------------------------------|---------------|
| Article number (SKU)            | 8453080       |
| Colour                          | Black         |
| EAN single box                  | 8712285320    |
| Product size                    | L             |
| TÜV certified                   | Yes           |
| Tilt                            | Tilt up to 20 |
| Turn                            | Full motion   |
| Guarantee                       | Lifetime      |
| Min. screen size (inch)         | 40            |
| Max. screen size (inch)         | 65            |
| Max. weight load (kg)           | 30            |
| Min. hole pattern               | 100mm x 10    |
| Max. hole pattern               | 600mm x 40    |
| Max. bolt size                  | M8            |
| Max. height of interface (mm)   | 422           |
| Max. width of interface (mm)    | 601           |
| Max. distance to the wall (mm)  | 540           |
| Min. distance to the wall (mm)  | 55            |
| Number of pivot points          | 3             |
| Product group                   | Tv mount tu   |
| Universal or fixed hole pattern | Universal     |
| What's in the box               | • Wall mour   |
|                                 | N 4           |

- 26929  $)^{\circ}$ (up to 180°) 00mm 100mm urn
- unt
- Mounting instructions
- Wall mounting kit
- W-series

Product line