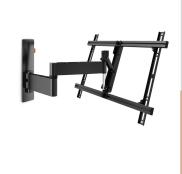

#### **Key Benefits**

- Easily level your TV even after installation
- Guide your cables
- Simply Smart Value: Great comfort for an affordable price
- Smoothly turn your TV up to 180°
- Tilt (up to 20°) to avoid reflections

### For large TVs up to 65 inch (165 cm)

The W53080 TV wall mount is suitable for 40 to 65 inch (101 to 165 cm) TVs. It provides safe and secure mounting for TVs up to 30 kg (66 lbs). Watching TV from your favourite places Do you find yourself wanting to watch TV from several places in your room? The W53080 full-motion mount from Vogel's helps you do that. Enjoy your favourite series from the couch at night, and then turn the TV for the perfect view of the morning news at the breakfast table.