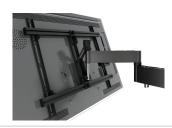

## W53080 Full-Motion TV Wall Mount (black)

Article number (SKU) Colour 8453080 Black

#### **Key Benefits**

- Easily level your TV even after installation
- Guide your cables
- Simply Smart Value: Great comfort for an affordable price
- Smoothly turn your TV up to 180°
- Tilt (up to 20°) to avoid reflections

### For large TVs up to 65 inch (165 cm)

The W53080 TV wall mount is suitable for 40 to 65 inch (101 to 165 cm) TVs. It provides safe and secure mounting for TVs up to 30 kg (66 lbs). Watching TV from your favourite places Do you find yourself wanting to watch TV from several places in your room? The W53080 full-motion mount from Vogel's helps you do that. Enjoy your favourite series from the couch at night, and then turn the TV for the perfect view of the morning news at the breakfast table.

# **Specifications**

| Product type number             | W53080        |
|---------------------------------|---------------|
| Article number (SKU)            | 8453080       |
| Colour                          | Black         |
| EAN single box                  | 8712285320    |
| Product size                    | L             |
| TÜV certified                   | Yes           |
| Tilt                            | Tilt up to 20 |
| Turn                            | Full motion   |
| Guarantee                       | Lifetime      |
| Min. screen size (inch)         | 40            |
| Max. screen size (inch)         | 65            |
| Max. weight load (kg)           | 30            |
| Min. hole pattern               | 100mm x 10    |
| Max. hole pattern               | 600mm x 40    |
| Max. bolt size                  | M8            |
| Max. height of interface (mm)   | 422           |
| Max. width of interface (mm)    | 601           |
| Max. distance to the wall (mm)  | 540           |
| Min. distance to the wall (mm)  | 55            |
| Number of pivot points          | 3             |
| Product group                   | Tv mount tu   |
| Universal or fixed hole pattern | Universal     |
| What's in the box               | • Wall mour   |
|                                 | N 4           |