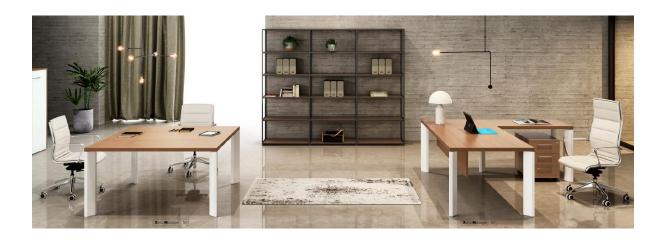

## XENO 1

Xeno Manager. A perfect combination between functionality and design. Xeno Manager is the executive desk with the right balance between modern design and furniture of representation. A collection with essential and unmistakable shapes. Two versions are available: Xeno Manager with classic wooden panel sides and the one with stylish oblique aluminum legs, also available in Altius. Two ways to interpret the office of the manager today.

### Executive metal base

Xeno Altius. In the Altius version, the desk is enhanced by the tempered back-lacquered glass in different finishing.

The design is characterized by the prism structure of the legs and the thin desktop remains aesthetically floating.