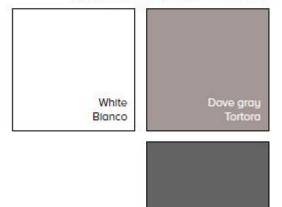

ctionality and design. Xeno Manager is the executive desk with the right balance between modern design and furniture of representation. A collection with essential and unmistakable shapes. Two versions are available: Xeno Manager with classic wooden panel sides and the one with stylish oblique aluminum legs, also available in Altius. Two ways to interpret the office of the manager today.

### Executive metal base



Xeno Altius. In the Altius version, the desk is enhanced by the tempered back-lacquered glass in different finishing.

The design is characterized by the prism structure of the legs and the thin desktop remains aesthetically floating.



# DESKS FINISHING FINITURE SCRIVANIE

MELAMINE WOOD DESKS AND SIDES PIANI E FIANCHI IN LEGNO MELAMINICO



ALUMINUM LEGS\_GAMBE IN ALLUMINIO



Lava gray Grigio lava

# DESKS FINISHING FINITURE SCRIVANIE

#### GLASS DESK TOPS\_PIANI IN VETRO



#### ALUMINUM LEGS\_GAMBE IN ALLUMINIO