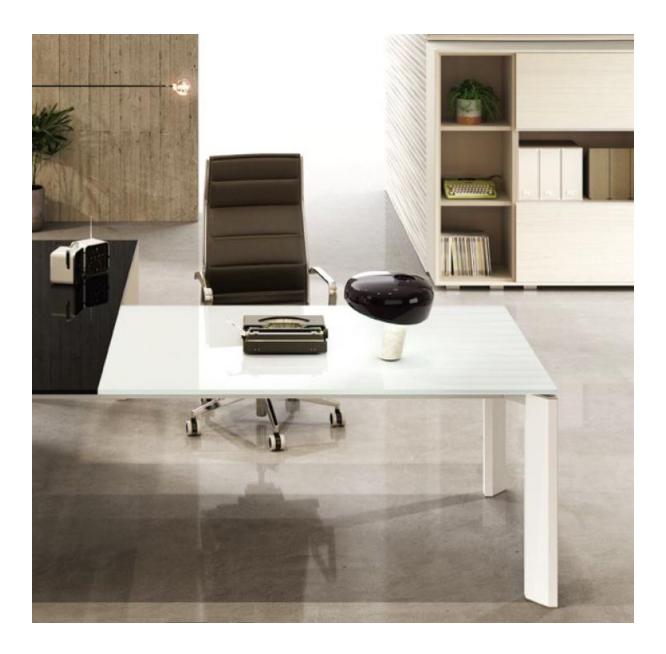

### Executive metal base

Xeno Altius. In the Altius version, the desk is enhanced by the tempered back-lacquered glass in different finishing.

The design is characterized by the prism structure of the legs and the thin desktop remains aesthetically floating.