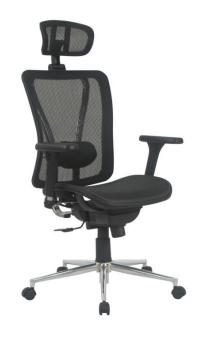

## **Product Description**

Executive Chair with breathable mesh fabric for added comfort,3D adjustable armrests, adjustable lumbar support, high back, adjustable headrest, synchro mechanism and nylon castor-wheels for low noise on hard floors.

Seat width: 50 cm

Foot type: Nylon castors

Frame colour: Black with Chrome Star Base

Height adjustment: Yes (+/- 9cm adjustment)

Supplied flat-packed. Assembly required.

Upholstery Type: Breathable Mesh

Upholstery Colour: Black

Maximum User Weight: 150 Kg

Width (cm): 65 cm

Height (cm): 121-130 cm

Depth (cm): 60 cm

Care instructions: Wipe surfaces with a dry cloth. Occasionally wipe with a damp leather cloth and

then wipe dry with an absorbent cloth.