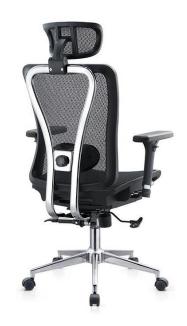

## **Product Description**

Executive Chair with breathable mesh fabric for added comfort,3D adjustable armrests, adjustable lumbar support, high back, adjustable headrest, synchro mechanism and nylon castor-wheels for low noise on hard floors.

Seat width: 50 cm

Foot type: Nylon castors

Frame colour: Black with Chrome Star Base

Height adjustment: Yes (+/- 9cm adjustment)

Supplied flat-packed. Assembly required.

Upholstery Type: Breathable Mesh

Upholstery Colour: Black

Maximum User Weight: 150 Kg

Width (cm): 65 cm

Height (cm): 121-130 cm

Depth (cm): 60 cm

Care instructions: Wipe surfaces with a dry cloth. Occasionally wipe with a damp leather cloth and

then wipe dry with an absorbent cloth.