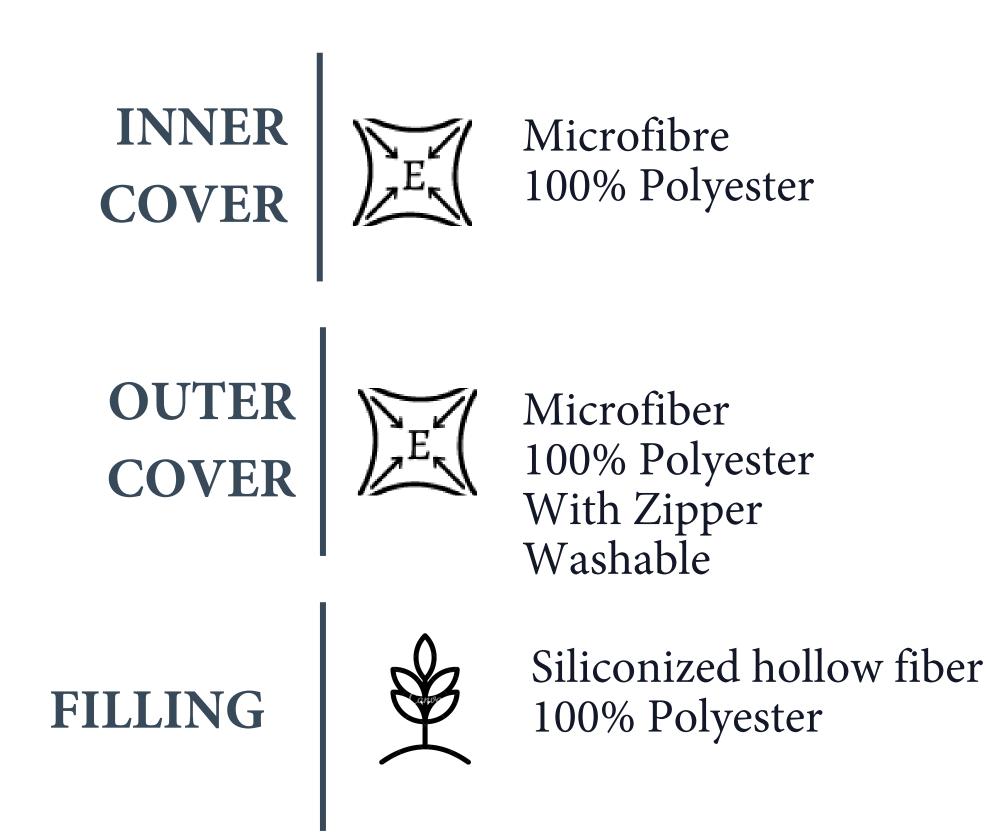

## **Technical Data**

- The LOWLY pillow is made with a smooth 100% polyester microfiber fabric (83 grams) used for both the inner and outer covers.
- Its filling consists of conjugated siliconized hollow fiber, 100% polyester with a feather-touch feel.
- This is the highest quality silicon-coated hollow fiber —carded and siliconized—providing volume,
  lightness, softness, a silky touch, elasticity, and great resilience.

- The pillow is made with fibers that feel like feathers. These pillows are characterized by being lightweight, anti-allergenic, sweat-resistant, ergonomic, and hypoallergenic.
- Outer cover is washable and made of a cottonpolyester blend with a zipper.